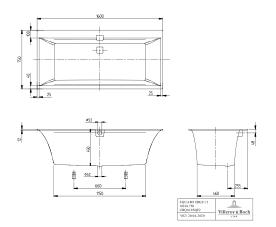

|
| Anti-slip class          | Anti-slip class A                                                                                                                                                  |
| Seat unit                | 2                                                                                                                                                                  |
| EAN number               | 4051202222758                                                                                                                                                      |



# PROJECTS

### COLOUR

#### COLOUR DESIGNATION



White Alpin



PROJECTS

## TECHNICAL DRAWINGS

#### UBQ160SQE2DV-01