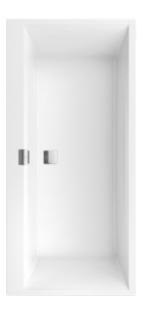

#### 1. POSITION

| Article number           | UBQ160SQE2DV-01                                                                                                                                                    |
|--------------------------|--------------------------------------------------------------------------------------------------------------------------------------------------------------------|
| Article title            | Villeroy & Boch Squaro Edge 12<br>Rectangular bath, 1600 x 750 mm,<br>White Alpin                                                                                  |
| Product designation      | Rectangular bath                                                                                                                                                   |
| Collection               | Squaro Edge 12                                                                                                                                                     |
| PROJECTS                 | PREMIUM                                                                                                                                                            |
| Assembly / Assembly type | built-in installation                                                                                                                                              |
| Scope of delivery        | 1 x rectangular bath , 2 x bath<br>support frame (self-adhesive),<br>adjustable from 130 - 180 mm 1 x<br>extended outlet and overflow<br>(chrome-plated and white) |
| Length in mm             | 1600                                                                                                                                                               |
| Width in mm              | 750                                                                                                                                                                |
| Height in mm             | 475                                                                                                                                                                |
| Interior depth           | 450                                                                                                                                                                |
| Weight in kg             | 41,10                                                                                                                                                              |
| Outlet / outlet          | central outlet                                                                                                                                                     |
| Material                 | Quaryl®                                                                                                                                                            |
| Colour name              | White Alpin                                                                                                                                                        |
| With feet/base           | Yes                                                                                                                                                                |
| With panel               | No                                                                                                                                                                 |
| Other material           | <ul> <li>Waste/overflow combination:<br/>Plastic</li> <li>Plastic Outlet cover: Plastic</li> <li>Plastic</li> </ul>                                                |
| Other surfaces           | Waste/overflow combination: glossy, glossy, Outlet cover: glossy/glossy                                                                                            |
| With overflow            | Yes                                                                                                                                                                |
| With bath support        | No                                                                                                                                                                 |
| Capacity                 | 160                                                                                                                                                                |
| Number of people         | 2                                                                                                                                                                  |
| For handle mounting      | Yes                                                                                                                                                                |
| Anti-slip class          | Anti-slip class A                                                                                                                                                  |
| Seat unit                | 2                                                                                                                                                                  |
| EAN number               | 4051202222758                                                                                                                                                      |